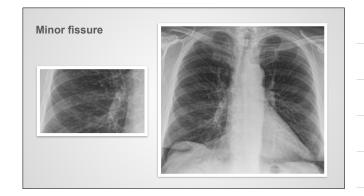

The fissures

| Accessory fissures                                       |  |
|----------------------------------------------------------|--|
|                                                          |  |
| Apart from the fissures the pleura is usually invisible. |  |
|                                                          |  |
|                                                          |  |
|                                                          |  |
|                                                          |  |
|                                                          |  |
|                                                          |  |
| Apart from the fissures the pleura is usually invisible. |  |
| Fissures are key to localization in the lungs.           |  |
|                                                          |  |
|                                                          |  |
|                                                          |  |
|                                                          |  |

| Apart from the fissures the pleura is usually invisible.                |   |
|-------------------------------------------------------------------------|---|
| Fissures are key to localization in the lungs.                          |   |
| The thickness of the fissures is similar to the cortical line of a rib. |   |
|                                                                         |   |
|                                                                         |   |
|                                                                         |   |
|                                                                         |   |
|                                                                         |   |
|                                                                         |   |
|                                                                         |   |
|                                                                         | 1 |
| Apart from the fissures the pleura is usually invisible.                |   |
|                                                                         |   |
| Fissures are key to localization in the lungs.                          |   |
| The thickness of the fissures is similar to the cortical line of a rib. |   |
| Remember the thickness of the fissure when looking for a pneumothorax.  |   |
|                                                                         |   |
|                                                                         |   |
|                                                                         |   |
|                                                                         |   |
|                                                                         |   |
|                                                                         |   |
|                                                                         |   |
| Apart from the fissures the pleura is usually invisible.                |   |
| Fissures are key to localization in the lungs.                          |   |
| The thickness of the fissures is similar to the cortical line of a rib. |   |
| Remember the thickness of the fissure when looking for a pneumothorax.  |   |
| Pleura and lungs should extend to the ribs.                             |   |
| r ieura anu iungo siloulu exteriu to trie ribs.                         |   |
|                                                                         |   |
|                                                                         |   |
|                                                                         | 1 |