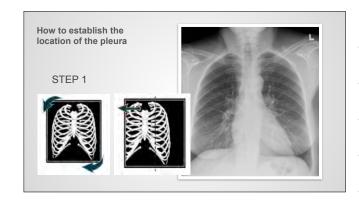

## What will I gain from this video?

After watching this video, you will be able to confidently identify components of the pleura on a chest X-ray.

STEP 2

How to establish the location of the pleura

STEP 3