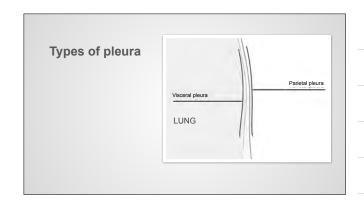

The fissures

| Accessory fissures                                       |  |
|----------------------------------------------------------|--|
|                                                          |  |
| Apart from the fissures the pleura is usually invisible. |  |
|                                                          |  |
|                                                          |  |
|                                                          |  |
|                                                          |  |
|                                                          |  |
|                                                          |  |
| Apart from the fissures the pleura is usually invisible. |  |
| Fissures are key to localization in the lungs.           |  |
|                                                          |  |
|                                                          |  |
|                                                          |  |
|                                                          |  |

| Apart from the fissures the pleura is usually invisible.                |   |
|-------------------------------------------------------------------------|---|
| Fissures are key to localization in the lungs.                          |   |
| The thickness of the fissures is similar to the cortical line of a rib. |   |
|                                                                         |   |
|                                                                         |   |
|                                                                         |   |
|                                                                         |   |
|                                                                         |   |
|                                                                         |   |
|                                                                         |   |
|                                                                         | 1 |
| Apart from the fissures the pleura is usually invisible.                |   |
|                                                                         |   |
| Fissures are key to localization in the lungs.                          |   |
| The thickness of the fissures is similar to the cortical line of a rib. |   |
| Remember the thickness of the fissure when looking for a pneumothorax.  |   |
|                                                                         |   |
|                                                                         |   |
|                                                                         |   |
|                                                                         |   |
|                                                                         |   |
|                                                                         |   |
|                                                                         |   |
| Apart from the fissures the pleura is usually invisible.                |   |
| Fissures are key to localization in the lungs.                          |   |
| The thickness of the fissures is similar to the cortical line of a rib. |   |
| Remember the thickness of the fissure when looking for a pneumothorax.  |   |
| Pleura and lungs should extend to the ribs.                             |   |
| r ieura anu iungo siloulu exteriu to trie ribs.                         |   |
|                                                                         |   |
|                                                                         |   |
|                                                                         | 1 |