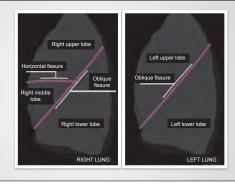

The fissures

| Accessory fissures                                       |  |
|----------------------------------------------------------|--|
|                                                          |  |
| Apart from the fissures the pleura is usually invisible. |  |
|                                                          |  |
|                                                          |  |
|                                                          |  |
|                                                          |  |
|                                                          |  |
|                                                          |  |
| Apart from the fissures the pleura is usually invisible. |  |
| Fissures are key to localization in the lungs.           |  |
|                                                          |  |
|                                                          |  |
|                                                          |  |
|                                                          |  |

| Apart from the fissures the pleura is usually invisible.                |   |
|-------------------------------------------------------------------------|---|
| Fissures are key to localization in the lungs.                          |   |
| The thickness of the fissures is similar to the cortical line of a rib. |   |
|                                                                         |   |
|                                                                         |   |
|                                                                         |   |
|                                                                         |   |
|                                                                         |   |
|                                                                         |   |
|                                                                         |   |
|                                                                         | 1 |
| Apart from the fissures the pleura is usually invisible.                |   |
|                                                                         |   |
| Fissures are key to localization in the lungs.                          |   |
| The thickness of the fissures is similar to the cortical line of a rib. |   |
| Remember the thickness of the fissure when looking for a pneumothorax.  |   |
|                                                                         |   |
|                                                                         |   |
|                                                                         |   |
|                                                                         |   |
|                                                                         |   |
|                                                                         |   |
|                                                                         |   |
| Apart from the fissures the pleura is usually invisible.                |   |
| Fissures are key to localization in the lungs.                          |   |
| The thickness of the fissures is similar to the cortical line of a rib. |   |
| Remember the thickness of the fissure when looking for a pneumothorax.  |   |
| Pleura and lungs should extend to the ribs.                             |   |
| r ieura anu iungo siloulu exteriu to trie ribs.                         |   |
|                                                                         |   |
|                                                                         |   |
|                                                                         | 1 |