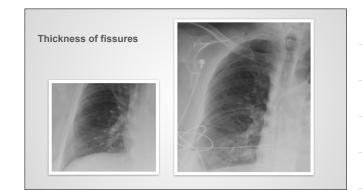

| Apart from the fissures the pleura is usually invisible.                |   |
|-------------------------------------------------------------------------|---|
| Fissures are key to localization in the lungs.                          |   |
| The thickness of the fissures is similar to the cortical line of a rib. |   |
|                                                                         |   |
|                                                                         |   |
|                                                                         |   |
|                                                                         |   |
|                                                                         |   |
|                                                                         |   |
|                                                                         |   |
|                                                                         | 1 |
| Apart from the fissures the pleura is usually invisible.                |   |
|                                                                         |   |
| Fissures are key to localization in the lungs.                          |   |
| The thickness of the fissures is similar to the cortical line of a rib. |   |
| Remember the thickness of the fissure when looking for a pneumothorax.  |   |
|                                                                         |   |
|                                                                         |   |
|                                                                         |   |
|                                                                         |   |
|                                                                         |   |
|                                                                         |   |
|                                                                         |   |
| Apart from the fissures the pleura is usually invisible.                |   |
| Fissures are key to localization in the lungs.                          |   |
| The thickness of the fissures is similar to the cortical line of a rib. |   |
| Remember the thickness of the fissure when looking for a pneumothorax.  |   |
| Pleura and lungs should extend to the ribs.                             |   |
| r ieura anu iungo siloulu exteriu to trie ribs.                         |   |
|                                                                         |   |
|                                                                         |   |
|                                                                         | 1 |