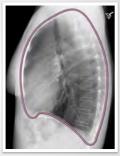

| Apart from the fissures the pleura is usually invisible.                |   |
|-------------------------------------------------------------------------|---|
| Fissures are key to localization in the lungs.                          |   |
| The thickness of the fissures is similar to the cortical line of a rib. |   |
|                                                                         |   |
|                                                                         |   |
|                                                                         |   |
|                                                                         |   |
|                                                                         |   |
|                                                                         |   |
|                                                                         |   |
|                                                                         | 1 |
| Apart from the fissures the pleura is usually invisible.                |   |
|                                                                         |   |
| Fissures are key to localization in the lungs.                          |   |
| The thickness of the fissures is similar to the cortical line of a rib. |   |
| Remember the thickness of the fissure when looking for a pneumothorax.  |   |
|                                                                         |   |
|                                                                         |   |
|                                                                         |   |
|                                                                         |   |
|                                                                         |   |
|                                                                         |   |
|                                                                         |   |
| Apart from the fissures the pleura is usually invisible.                |   |
| Fissures are key to localization in the lungs.                          |   |
| The thickness of the fissures is similar to the cortical line of a rib. |   |
| Remember the thickness of the fissure when looking for a pneumothorax.  |   |
| Pleura and lungs should extend to the ribs.                             |   |
| r ieura anu iungo siloulu exteriu to trie ribs.                         |   |
|                                                                         |   |
|                                                                         |   |
|                                                                         | 1 |