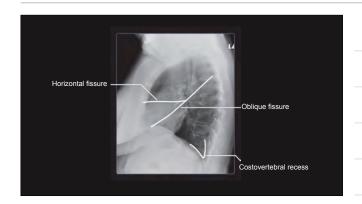

The fissures

| Accessory fissures                                       |  |
|----------------------------------------------------------|--|
|                                                          |  |
| Apart from the fissures the pleura is usually invisible. |  |
|                                                          |  |
|                                                          |  |
|                                                          |  |
|                                                          |  |
|                                                          |  |
|                                                          |  |
| Apart from the fissures the pleura is usually invisible. |  |
| Fissures are key to localization in the lungs.           |  |
|                                                          |  |
|                                                          |  |
|                                                          |  |
|                                                          |  |

| Apart from the fissures the pleura is usually invisible.                |   |
|-------------------------------------------------------------------------|---|
| Fissures are key to localization in the lungs.                          |   |
| The thickness of the fissures is similar to the cortical line of a rib. |   |
|                                                                         |   |
|                                                                         |   |
|                                                                         |   |
|                                                                         |   |
|                                                                         |   |
|                                                                         |   |
|                                                                         |   |
|                                                                         | 1 |
| Apart from the fissures the pleura is usually invisible.                |   |
|                                                                         |   |
| Fissures are key to localization in the lungs.                          |   |
| The thickness of the fissures is similar to the cortical line of a rib. |   |
| Remember the thickness of the fissure when looking for a pneumothorax.  |   |
|                                                                         |   |
|                                                                         |   |
|                                                                         |   |
|                                                                         |   |
|                                                                         |   |
|                                                                         |   |
|                                                                         |   |
| Apart from the fissures the pleura is usually invisible.                |   |
| Fissures are key to localization in the lungs.                          |   |
| The thickness of the fissures is similar to the cortical line of a rib. |   |
| Remember the thickness of the fissure when looking for a pneumothorax.  |   |
| Pleura and lungs should extend to the ribs.                             |   |
| r ieura anu iungo siloulu exteriu to trie ribs.                         |   |
|                                                                         |   |
|                                                                         |   |
|                                                                         | 1 |