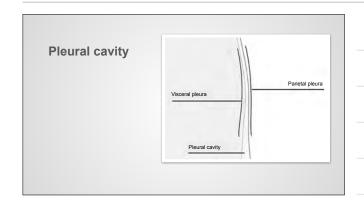

## What will I gain from this video?

After watching this video, you will be able to confidently identify components of the pleura on a chest X-ray.

STEP 2

How to establish the location of the pleura

STEP 3