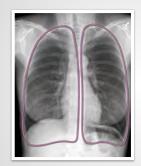

| Apart from the fissures the pleura is usually invisible.                |   |
|-------------------------------------------------------------------------|---|
| Fissures are key to localization in the lungs.                          |   |
| The thickness of the fissures is similar to the cortical line of a rib. |   |
|                                                                         |   |
|                                                                         |   |
|                                                                         |   |
|                                                                         |   |
|                                                                         |   |
|                                                                         |   |
|                                                                         |   |
|                                                                         | 1 |
| Apart from the fissures the pleura is usually invisible.                |   |
|                                                                         |   |
| Fissures are key to localization in the lungs.                          |   |
| The thickness of the fissures is similar to the cortical line of a rib. |   |
| Remember the thickness of the fissure when looking for a pneumothorax.  |   |
|                                                                         |   |
|                                                                         |   |
|                                                                         |   |
|                                                                         |   |
|                                                                         |   |
|                                                                         |   |
|                                                                         |   |
| Apart from the fissures the pleura is usually invisible.                |   |
| Fissures are key to localization in the lungs.                          |   |
| The thickness of the fissures is similar to the cortical line of a rib. |   |
| Remember the thickness of the fissure when looking for a pneumothorax.  |   |
| Pleura and lungs should extend to the ribs.                             |   |
| r ieura anu iungo siloulu exteriu to trie ribs.                         |   |
|                                                                         |   |
|                                                                         |   |
|                                                                         | 1 |