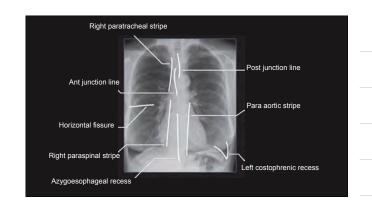

The fissures

| Accessory fissures                                       |  |
|----------------------------------------------------------|--|
|                                                          |  |
| Apart from the fissures the pleura is usually invisible. |  |
|                                                          |  |
|                                                          |  |
|                                                          |  |
|                                                          |  |
|                                                          |  |
|                                                          |  |
| Apart from the fissures the pleura is usually invisible. |  |
| Fissures are key to localization in the lungs.           |  |
|                                                          |  |
|                                                          |  |
|                                                          |  |
|                                                          |  |

| Apart from the fissures the pleura is usually invisible.                |   |
|-------------------------------------------------------------------------|---|
| Fissures are key to localization in the lungs.                          |   |
| The thickness of the fissures is similar to the cortical line of a rib. |   |
|                                                                         |   |
|                                                                         |   |
|                                                                         |   |
|                                                                         |   |
|                                                                         |   |
|                                                                         |   |
|                                                                         |   |
|                                                                         | 1 |
| Apart from the fissures the pleura is usually invisible.                |   |
|                                                                         |   |
| Fissures are key to localization in the lungs.                          |   |
| The thickness of the fissures is similar to the cortical line of a rib. |   |
| Remember the thickness of the fissure when looking for a pneumothorax.  |   |
|                                                                         |   |
|                                                                         |   |
|                                                                         |   |
|                                                                         |   |
|                                                                         |   |
|                                                                         |   |
|                                                                         |   |
| Apart from the fissures the pleura is usually invisible.                |   |
| Fissures are key to localization in the lungs.                          |   |
| The thickness of the fissures is similar to the cortical line of a rib. |   |
| Remember the thickness of the fissure when looking for a pneumothorax.  |   |
| Pleura and lungs should extend to the ribs.                             |   |
| r ieura anu iungo siloulu exteriu to trie ribs.                         |   |
|                                                                         |   |
|                                                                         |   |
|                                                                         | 1 |