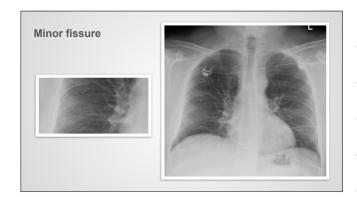

The fissures

| Accessory fissures                                       |  |
|----------------------------------------------------------|--|
|                                                          |  |
| Apart from the fissures the pleura is usually invisible. |  |
|                                                          |  |
|                                                          |  |
|                                                          |  |
|                                                          |  |
|                                                          |  |
|                                                          |  |
| Apart from the fissures the pleura is usually invisible. |  |
| Fissures are key to localization in the lungs.           |  |
|                                                          |  |
|                                                          |  |
|                                                          |  |
|                                                          |  |

| Apart from the fissures the pleura is usually invisible.                |   |
|-------------------------------------------------------------------------|---|
| Fissures are key to localization in the lungs.                          |   |
| The thickness of the fissures is similar to the cortical line of a rib. |   |
|                                                                         |   |
|                                                                         |   |
|                                                                         |   |
|                                                                         |   |
|                                                                         |   |
|                                                                         |   |
|                                                                         |   |
|                                                                         | 1 |
| Apart from the fissures the pleura is usually invisible.                |   |
|                                                                         |   |
| Fissures are key to localization in the lungs.                          |   |
| The thickness of the fissures is similar to the cortical line of a rib. |   |
| Remember the thickness of the fissure when looking for a pneumothorax.  |   |
|                                                                         |   |
|                                                                         |   |
|                                                                         |   |
|                                                                         |   |
|                                                                         |   |
|                                                                         |   |
|                                                                         |   |
| Apart from the fissures the pleura is usually invisible.                |   |
| Fissures are key to localization in the lungs.                          |   |
| The thickness of the fissures is similar to the cortical line of a rib. |   |
| Remember the thickness of the fissure when looking for a pneumothorax.  |   |
| Pleura and lungs should extend to the ribs.                             |   |
| r ieura anu iungo siloulu exteriu to trie ribs.                         |   |
|                                                                         |   |
|                                                                         |   |
|                                                                         | 1 |