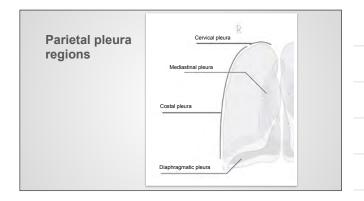

## What will I gain from this video?

After watching this video, you will be able to confidently identify components of the pleura on a chest X-ray.

STEP 2

How to establish the location of the pleura

STEP 3