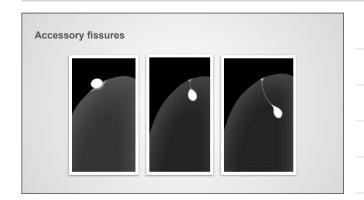

The fissures

| Accessory fissures                                       |  |
|----------------------------------------------------------|--|
|                                                          |  |
| Apart from the fissures the pleura is usually invisible. |  |
|                                                          |  |
|                                                          |  |
|                                                          |  |
|                                                          |  |
|                                                          |  |
|                                                          |  |
| Apart from the fissures the pleura is usually invisible. |  |
| Fissures are key to localization in the lungs.           |  |
|                                                          |  |
|                                                          |  |
|                                                          |  |
|                                                          |  |

| Apart from the fissures the pleura is usually invisible.                |   |
|-------------------------------------------------------------------------|---|
| Fissures are key to localization in the lungs.                          |   |
| The thickness of the fissures is similar to the cortical line of a rib. |   |
|                                                                         |   |
|                                                                         |   |
|                                                                         |   |
|                                                                         |   |
|                                                                         |   |
|                                                                         |   |
|                                                                         |   |
|                                                                         | 1 |
| Apart from the fissures the pleura is usually invisible.                |   |
|                                                                         |   |
| Fissures are key to localization in the lungs.                          |   |
| The thickness of the fissures is similar to the cortical line of a rib. |   |
| Remember the thickness of the fissure when looking for a pneumothorax.  |   |
|                                                                         |   |
|                                                                         |   |
|                                                                         |   |
|                                                                         |   |
|                                                                         |   |
|                                                                         |   |
|                                                                         |   |
| Apart from the fissures the pleura is usually invisible.                |   |
| Fissures are key to localization in the lungs.                          |   |
| The thickness of the fissures is similar to the cortical line of a rib. |   |
| Remember the thickness of the fissure when looking for a pneumothorax.  |   |
| Pleura and lungs should extend to the ribs.                             |   |
| r ieura anu iungo siloulu exteriu to trie ribs.                         |   |
|                                                                         |   |
|                                                                         |   |
|                                                                         | 1 |