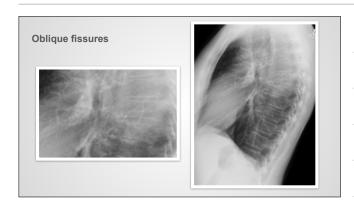

The fissures

| Accessory fissures                                       |  |
|----------------------------------------------------------|--|
|                                                          |  |
| Apart from the fissures the pleura is usually invisible. |  |
|                                                          |  |
|                                                          |  |
|                                                          |  |
|                                                          |  |
|                                                          |  |
|                                                          |  |
| Apart from the fissures the pleura is usually invisible. |  |
| Fissures are key to localization in the lungs.           |  |
|                                                          |  |
|                                                          |  |
|                                                          |  |
|                                                          |  |

| Apart from the fissures the pleura is usually invisible.                |   |
|-------------------------------------------------------------------------|---|
| Fissures are key to localization in the lungs.                          |   |
| The thickness of the fissures is similar to the cortical line of a rib. |   |
|                                                                         |   |
|                                                                         |   |
|                                                                         |   |
|                                                                         |   |
|                                                                         |   |
|                                                                         |   |
|                                                                         |   |
|                                                                         | 1 |
| Apart from the fissures the pleura is usually invisible.                |   |
|                                                                         |   |
| Fissures are key to localization in the lungs.                          |   |
| The thickness of the fissures is similar to the cortical line of a rib. |   |
| Remember the thickness of the fissure when looking for a pneumothorax.  |   |
|                                                                         |   |
|                                                                         |   |
|                                                                         |   |
|                                                                         |   |
|                                                                         |   |
|                                                                         |   |
|                                                                         |   |
| Apart from the fissures the pleura is usually invisible.                |   |
| Fissures are key to localization in the lungs.                          |   |
| The thickness of the fissures is similar to the cortical line of a rib. |   |
| Remember the thickness of the fissure when looking for a pneumothorax.  |   |
| Pleura and lungs should extend to the ribs.                             |   |
| r ieura anu iungo siloulu exteriu to trie ribs.                         |   |
|                                                                         |   |
|                                                                         |   |
|                                                                         | 1 |